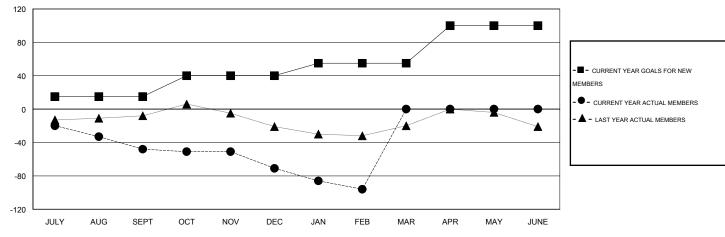

#### GOALS AND ACTUAL MEMBERS CUMULATIVE

| DROPPED CLUBS: 3  DROPPED MEMBERS |     | 19 CLUBS OF 38 ADDED 1 OR MORE<br>NEW MEMBERS | GENDER DISTRIBUTION           MALE         712 (71.20%)           FEMALE         288 (28.80%) |     |
|-----------------------------------|-----|-----------------------------------------------|-----------------------------------------------------------------------------------------------|-----|
| DECEASED                          | 12  | CLICK HERE FOR HEALTH                         | FAMILY UNIT MEMBERS                                                                           | 242 |
| CLUB CANCELLED                    | 0   | ASSESSMENT DATA                               |                                                                                               |     |
| OTHER                             | 135 |                                               | HEAD OF HOUSEHOLD                                                                             | 118 |
| TOTAL                             | 147 |                                               | NON-HEAD OF HOUSEHOLD                                                                         | 124 |